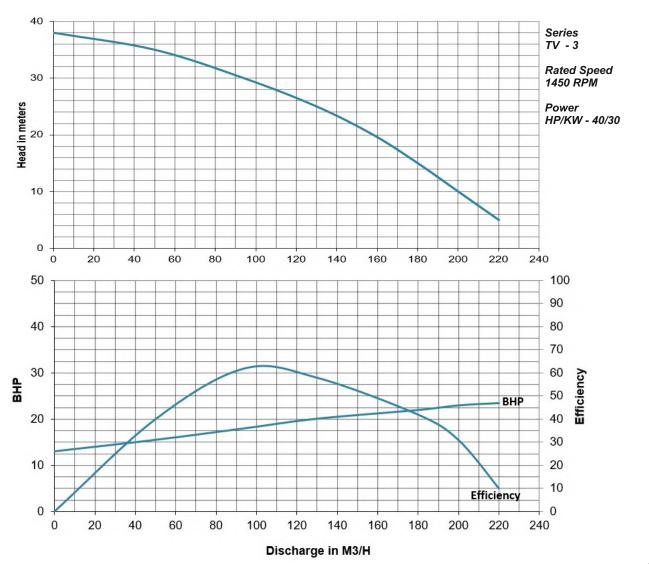

### www.sbpumpsindia.com

PERFORMANCE CURVE - MODEL : SBSL404TV

#### **Special Features:-**

Agitator attached directly to the extended rotor shaft. Discharge up to – 220 M3/Hr. Head upto – 38 Mtr. Solid Handling Size up to 38 mm. Delivery size up to 100 mm. Max. Submergence upto 28 Mtr. Double Cage Rotor. Max. Slurry Temp – 90 Deg. 4 pole Motors. Safety factor 1.35. Adjustable Wear Plate and impeller. Max. Specific Gravity upto - 2.8 Kg/L. Special Double Mechanical Seal, arrangement Max. Horizontal Pumping Distance 750Mtr. Material of Construction, Ni – Hard, Hi Chrome