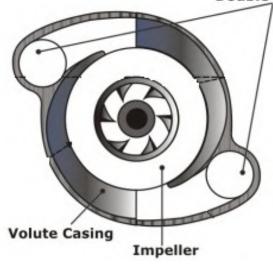

This figure show how the thrust is balanced by the Twin-Volute with 180 degrees opposite discharge outlets.

www.sbpumpsindia.com

#### **Double Discharge**