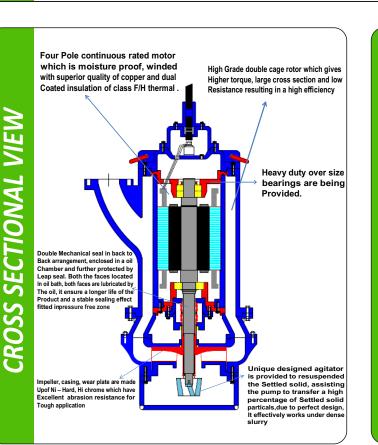

The SB twin volute slurry submersible pumps are easy to install, and feature a cantilever design without submerged bearings or shaft seal. The bearing assembly with double protection sealing arrangement prevents ingress of slurry. The materials used are the very best available, providing both excellent wear properties and corrosion resistance. Wear parts are available in a variety of different materials and fully interchangeable. Semi-open and closed impellers are available to suit any pumping needs.

The wet-end parts are designed for the toughest application and the longest wear life, the Twin volute and generous solids passages through the pump ensure a safe and clogless operation. Standard pumps are supplied with wear resistance like High Chrome white iron alloy, Ni – Hard....

#### **Special Features:-**

Agitator attached directly to the extended rotor shaft. Discharge up to – 220 M3/Hr. Head upto – 38 Mtr. Solid Handling Size up to 38 mm. Delivery size up to 100 mm. Max. Submergence upto 28 Mtr. Double Cage Rotor. Max. Slurry Temp – 90 Deg. 4 pole Motors. Safety factor 1.35. Adjustable Wear Plate and impeller. Max. Specific Gravity upto - 2.8 Kg/L. Special Double Mechanical Seal, arrangement Max. Horizontal Pumping Distance 750Mtr. Material of Construction, Ni – Hard, Hi Chrome