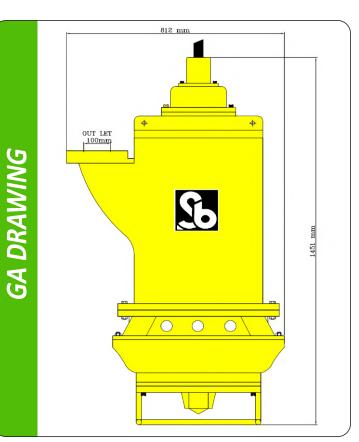

#### **Special Features:-**

Agitator attached directly to the extended rotor shaft. Discharge up to – 220 M3/Hr. Head upto – 38 Mtr. Solid Handling Size up to 38 mm. Delivery size up to 100 mm. Max. Submergence upto 28 Mtr. Double Cage Rotor. Max. Slurry Temp – 90 Deg. 4 pole Motors. Safety factor 1.35. Adjustable Wear Plate and impeller. Max. Specific Gravity upto - 2.8 Kg/L. Special Double Mechanical Seal, arrangement Max. Horizontal Pumping Distance 750Mtr. Material of Construction, Ni – Hard, Hi Chrome